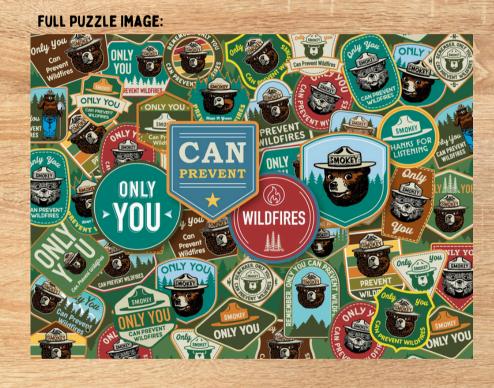

231-599-2763

THIS STUNNING PUZZLE FEATURES VIBRANT ARTWORK OF SMOKEY BEAR, A BELOVED ICON OF CONSERVATION, CELEBRATING THE GREAT OUTDOORS AND THE IMPORTANCE OF WILDFIRE PREVENTION. PERFECT FOR FAMILY GAME NIGHTS, SOLO RELAXATION, OR AS AN ENGAGING GIFT FOR NATURE LOVERS AND PUZZLE ENTHUSIASTS ALIKE, THIS PUZZLE PROMISES HOURS OF ENJOYMENT WHILE ALSO DELIVERING AN IMPORTANT ENVIRONMENTAL MESSAGE.